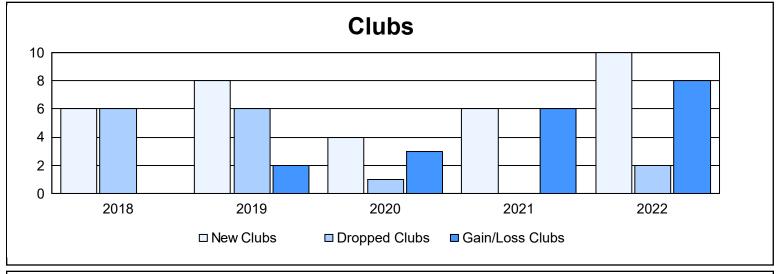

District H 1 As of June 2022 Cumulative

| Year      | New<br>Clubs | Dropped<br>Clubs | Gain/<br>Loss<br>Clubs | New<br>Members | Charter<br>Members | Reinstate<br>Members | Transfer<br>Members | Total<br>Member<br>Added | Total<br>Members<br>Dropped | Gain/<br>Loss<br>Members |
|-----------|--------------|------------------|------------------------|----------------|--------------------|----------------------|---------------------|--------------------------|-----------------------------|--------------------------|
| 2017-2018 | 6            | 6                | 0                      | 547            | 198                | 62                   | 21                  | 828                      | 959                         | -131                     |
| 2018-2019 | 8            | 6                | 2                      | 217            | 226                | 39                   | 7                   | 489                      | 705                         | -216                     |
| 2019-2020 | 4            | 1                | 3                      | 420            | 138                | 39                   | 25                  | 622                      | 560                         | 62                       |
| 2020-2021 | 6            | 0                | 6                      | 538            | 183                | 59                   | 13                  | 793                      | 500                         | 293                      |
| 2021-2022 | 10           | 2                | 8                      | 420            | 268                | 34                   | 18                  | 740                      | 583                         | 157                      |
| Average   | 7            | 3                | 4                      | 428            | 203                | 47                   | 17                  | 694                      | 661                         | 33                       |